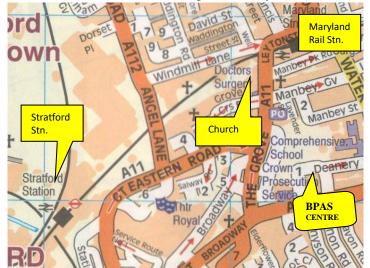

Directions: Maryland Rail Stn. – National Rail (Richmond/Clapham Junction and Willesden Junction/ Gospel Oak). Stratford Stn. - Underground served by Central & Jubilee Lines: Docklands Light Railway: Buses – 25;

69; 86; 158; 241; 257.

PLEASE JOIN US – YOU REALLY DO MAKE ALL THE DIFFERENCE. AND DON'T FORGET, PLEASE TRY TO BRING SOMEONE WITH YOU.

FOR THOSE OF YOU WHO ARE UNABLE TO JOIN THE PROCESSION, PLEASE BE WITH US SPIRITUALLY.