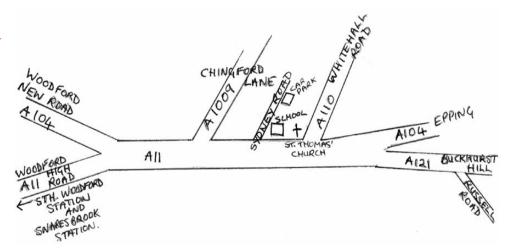

13.30PM CLOSING PRAYERS IN THE SCHOOL CHAPEL

13.45PM BREAK FOR TEA AND GET TOGETHER. PLEASE BRING FOOD TO SHARE.

Directions: From London - Central Line Tube to South Woodford (Loughton, Debden or Epping train - NOT HAINAULT), cross to the westbound platform by the station footbridge (or via subway outside the station) for a W13 bus at the stop outside the station, to Woodford Wells; or Victoria Line Tube or National Rail to Walthamstow Central and then 20 bus. Car parking in SCHOOL CAR PARK, SYDNEY ROAD, IG8 0TB